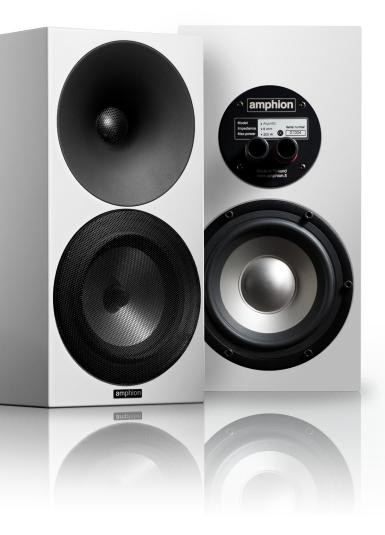

## Argon3S

With the Argon3S, we bring to home environment the same technologies which allow sound engineers and artists to "see" deeper into their own music. Now, studio monitoring technologies are within reach of music lovers, who want to hear their favorite music as the artist intended.

| Operating principle      | Two-way, passive radiator |
|--------------------------|---------------------------|
| Tweeter                  | 1" titanium               |
| Mid / woofer             | 6½" aluminium             |
| Crossover point          | 1600 Hz                   |
| Impedance                | 8 Ω                       |
| Sensitivity              | 87 dB                     |
| Frequency response       | 30 - 25 000 Hz +/-6dB     |
| Power recommendation     | 20 - 150 W                |
| Measurements (H x W x D) | 380 x 191 x 305 mm        |
| Weight                   | 12 kg                     |
|                          |                           |
| Basics                   |                           |
| Veneers                  | 0                         |
| Colour grids             |                           |
|                          |                           |
|                          |                           |